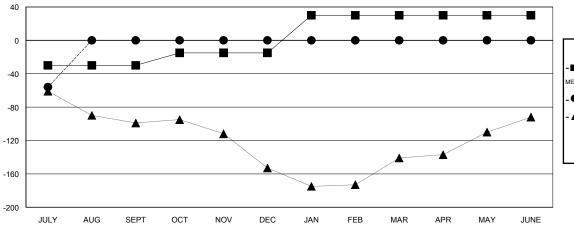

## GOALS AND ACTUAL NEW CLUBS CUMULATIVE

| - CURRENT YEAR GOALS FOR NEW |  |
|------------------------------|--|
| MEMBERS                      |  |

CURRENT YEAR ACTUAL MEMBERS

- LAST YEAR ACTUAL MEMBERS