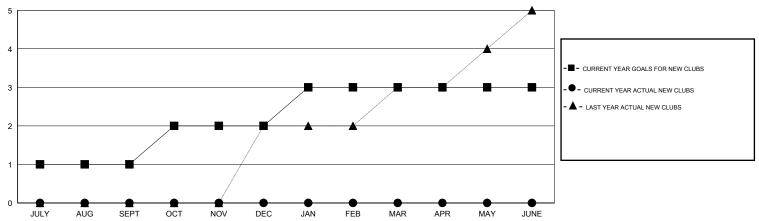

## **LOCATION TEXAS**

 $\mathsf{GMT}\;\mathsf{CA}\;1$ 

|               |                  | Clubs            |                  |                  |               |                    | Members                             |                    |                  |
|---------------|------------------|------------------|------------------|------------------|---------------|--------------------|-------------------------------------|--------------------|------------------|
|               | RESUL            | TS FOR 2015-2016 | i                |                  |               | RESU               | JLTS FOR 2015-2016                  |                    |                  |
| QUARTER       | NEW CLUB<br>GOAL | NEW CLUBS        | DROPPED<br>CLUBS | NET<br>GAIN/LOSS | QUARTER       | NEW MEMBER<br>GOAL | CHARTER AND<br>NEW MEMBERS<br>ADDED | DROPPED<br>MEMBERS | NET<br>GAIN/LOSS |
| JULY/AUG/SEPT | 1                | 0                | 0                | 0                | JULY/AUG/SEPT | -30                | 8                                   | 64                 | -56              |
| OCT/NOV/DEC   | 1                | 0                | 0                | 0                | OCT/NOV/DEC   | 15                 | 0                                   | 0                  | 0                |
| JAN/FEB/MAR   | 1                | 0                | 0                | 0                | JAN/FEB/MAR   | 45                 | 0                                   | 0                  | 0                |
| APR/MAY/JUNE  | 0                | 0                | 0                | 0                | APR/MAY/JUNE  | 0                  | 0                                   | 0                  | 0                |